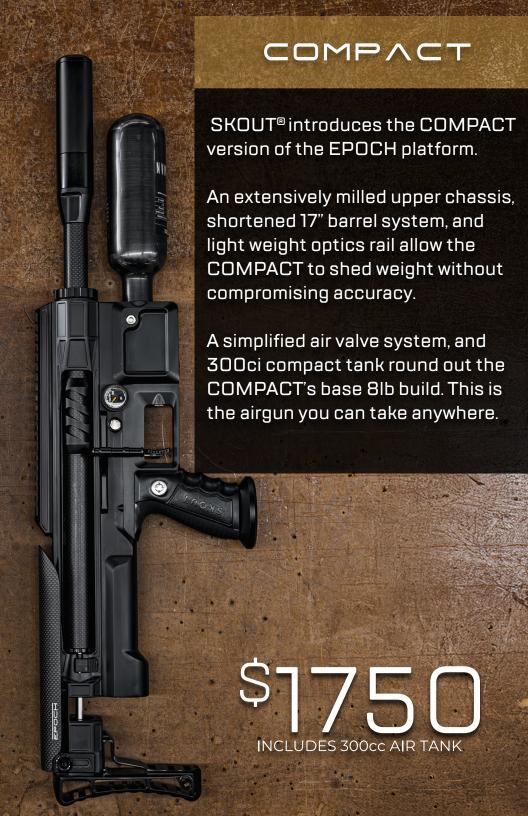

## EPOCH

EPOCH now comes with SKOUT®'s Hybrid Bull barrel, which improves accuracy and makes the EPOCH compatible with all current barrel offerings.

Air supply has been upgraded with the addition of SKOUT®'s latest On/Off air system.

Weight has been reduced with the use of our skeletonized stock. A reduced MAP makes the EPOCH even more affordable.

LUON2

\$1999

The SKOUT® rear rest features micro-adjustable elevation and windage, driven by worm-style gearing. Multiple bubble levels and adjustable feet assure a flat and stable base with ample support.