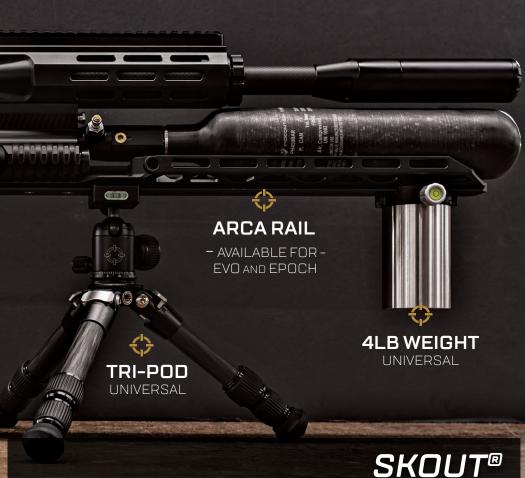

# SKOUT® FACTORY PARTS

**BENCH REST STOCK** \$150 ARCA RAIL - EVO \$200 ARCA RAIL - EPOCH \$250 \$150 **ARCA WEIGHT** \$150 TRIPOD

For a complete list of SKOUT® accessories visit WWW.SKOUTAIRGUNS.COM