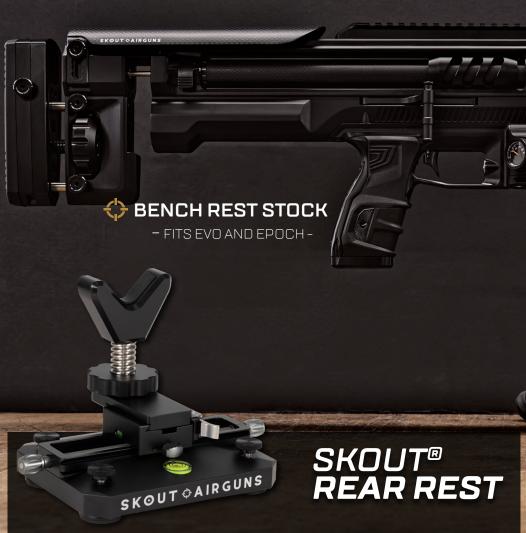

Weight has been reduced with the use of our skeletonized stock. A reduced MAP makes the EPOCH even more affordable.

LUON2

\$1999

The SKOUT® rear rest features micro-adjustable elevation and windage, driven by worm-style gearing. Multiple bubble levels and adjustable feet assure a flat and stable base with ample support.

The SKOUT® rear rest elevates the shooting of any airgun platform – SKOUT® specific and universal adapters are included.

\$400 w/adapters & carry case