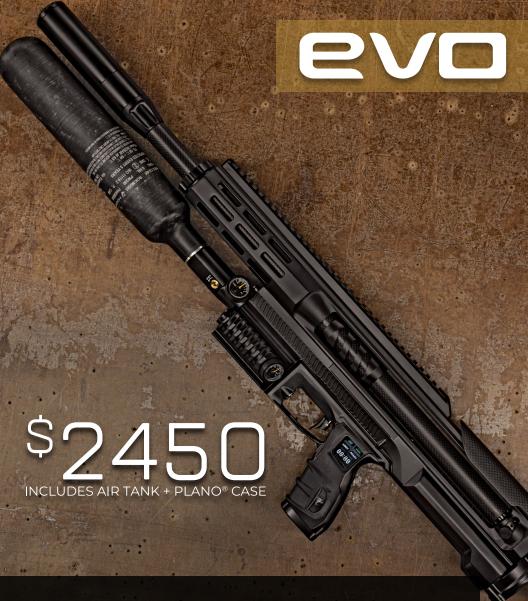

The EVO is the flagship of the SKOUT AIRGUNS® product line. Using cutting edge technology for every facet of its performance.

The EVO represents a continuous improvement process – driven by results on the range and in competition. Leveraging every technology that SKOUT AIRGUNS® has available – The EVO is the most advanced airgun ever.

SKOUT AIRGUNS® are pioneers of the electropneumatic air rifle. SKOUT's valve design and layout eliminate metal on metal wear and drastically reduce recoil.

Hybrid Bull barrel technology combines carbon fiber and alloy construction for factory and aftermarket SKOUT barrels. Leveraging the best possible materials yields minimal weight, maximum vibration dampening and improved accuracy.